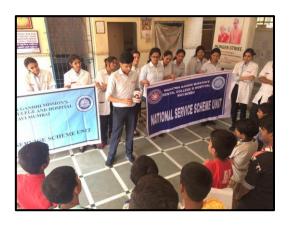

## **Detailed Report:**

On 24th of January, the NSS unit of MGM Dental College & Hospital, Kamothe, Navi Mumba visited an orphanage in kalamboli navi Mumbai called gyan ashram. It houses 22 orphan boys and fosters them looking after their well-being and education. We, the volunteers, demonstrated brushing technique to these children and delivered a health talk on 'Diet & Oral Health'