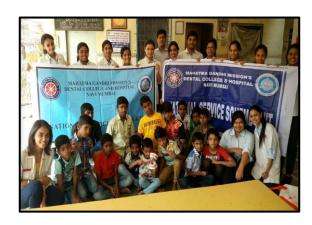

## **Detailed Report:**

On 24th of January, the NSS unit of MGM Dental College & Hospital, Kamothe, Navi Mumba visited an orphanage in kalamboli navi Mumbai called gyan ashram. It houses 22 orphan boys and fosters them looking after their well-being and education. We, the volunteers, demonstrated brushing technique to these children and delivered a health talk on 'Diet & Oral Health'