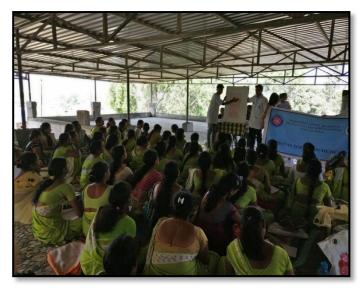

## Swacch Mukha Abhiyan

Event Date: 23/01/2017

Venue: Ajivali Primary Health Centre.

## **Detailed Report:**

On the 23rd of January,2017, the NSS unit of MGM Dental College And Hospital, Kamothe, Navi Mumbai had organised a visit to a Primary Health Centre in Ajivali which comes under Raigad District. The main motive was to carry out an oral health assessment drive and distribute toothpastes and pamphlets. Volunteers also gave a short lecture to the anganwadi workers to educate them and make them aware of the importance of oral health and its management. The presentation was followed by a doubt solving session with the anganwadi workers.