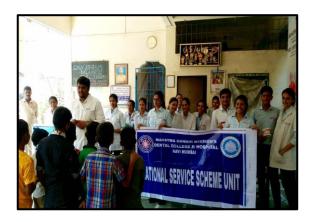

## **Detailed Report:**

On 24th of January, the NSS unit of MGM Dental College & Hospital, Kamothe, Navi Mumba visited an orphanage in kalamboli navi Mumbai called gyan ashram. It houses 22 orphan boys and fosters them looking after their well-being and education. We, the volunteers, demonstrated brushing technique to these children and delivered a health talk on 'Diet & Oral Health'