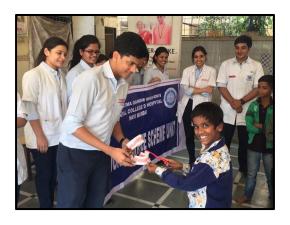

## **Detailed Report:**

On the 23rd of January,2017, the NSS unit of MGM Dental College And Hospital, Kamothe, Navi Mumbai had organised a visit to a Primary Health Centre in Ajivali which comes under Raigad District. The main motive was to carry out an oral health assessment drive and distribute toothpastes and pamphlets. Volunteers also gave a short lecture to the anganwadi workers to educate them and make them aware of the importance of oral health and its management. The presentation was followed by a doubt solving session with the anganwadi workers.