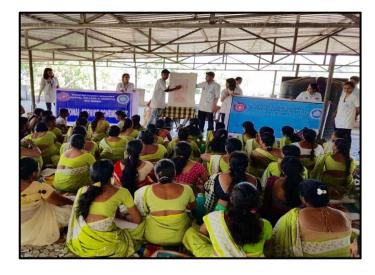

## Swacch Mukha Abhiyan

Event Date: 23/01/2017

Venue: Ajivali Primary Health Centre.

## **Detailed Report:**

On the 23rd of January,2017, the NSS unit of MGM Dental College And Hospital, Kamothe, Navi Mumbai had organised a visit to a Primary Health Centre in Ajivali which comes under Raigad District. The main motive was to carry out an oral health assessment drive and distribute toothpastes and pamphlets. Volunteers also gave a short lecture to the anganwadi workers to educate them and make them aware of the importance of oral health and its management. The presentation was followed by a doubt solving session with the anganwadi workers.